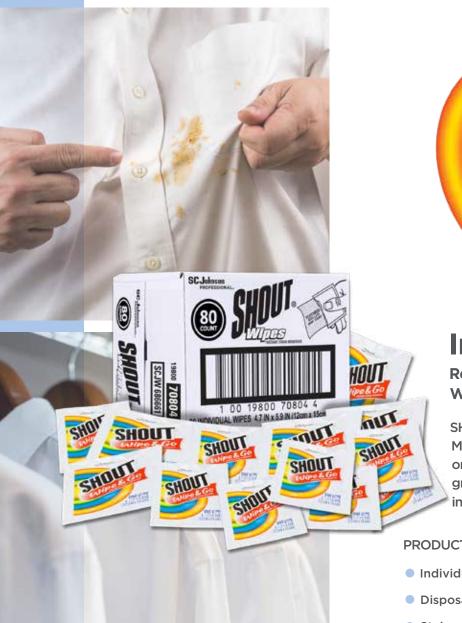

## **Instant Stain Treater**

Remove Stains Wherever They Happen. Wipe and Go!

## SHOUT® WIPES

Made portable, so you can use them to remove on-the-go stains right away. Larger count size great for use in commercial, industrial & institutional facilities.

## **PRODUCT FEATURES**

- Individually packaged and portable.
- Disposable—just throw the used cloth away.
- Stain-absorbing cloths instantly remove on-the-go stains.
- Perfect for clothing, carpet and auto interiors.
- Safe for all colorfast washables.
- Works in all water temperatures.

| (3) |  |
|-----|--|
| (a) |  |

| Description                                           | Case UPC         | Case Order Code |
|-------------------------------------------------------|------------------|-----------------|
| Shout® Wipes Instant Stain Remover, 80ct / Case Otv 1 | 100-1980070804-4 | 686661          |