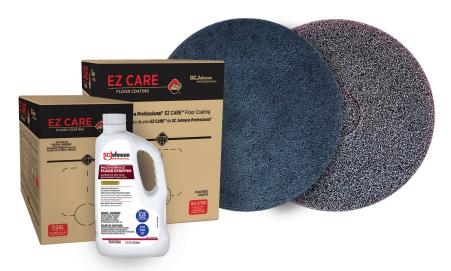

#### **EZ Care Floor Coating**

installed

Highly repairable finish provides excellent resistance to scuffs. black heel marks and embedded dirt.

- Suitable for a variety of substrates.
- Only 4 coats needed to achieve a durable high gloss appearance even in high traffic areas.
- Goes on smoothly and evenly with any application method.
- Easy removal of up to four coats with the EZ Care Floor Coating Remover
- Light pleasant scent.

## **EZ Care Floor Coating Remover**

Groundbreaking cleaner technology compatible with an auto scrubber.

- Liquify EZ Care Floor Coating for safe, fast removal of up to four coats in one pass.
- Eliminates conventional manual stripping.
- Increases productivity, slashing the time and labor needed for a full removal and recoat.
- Streamlines the floorcare workflow, reduces crew size, and simplifies training vs. conventional floor stripping.

## **EZ Care High Speed Conditioning and Polish Pad**

Patent pending pad technology prepares the floor for application of finish resulting in a high gloss shine.

- Smooths and conditions the floor prior to finish application.
- Contributes to a durable high-gloss shine with fewer coats.
- Improves the condition and appearance of the floor over time.
- Available in two common sizes - (20" and 27").

## **EZ Care Heavy Duty Scrub Pad**

Effectively removes scuffs, scratches and black heel marks - reducing burnishing and maintaining the floor's high gloss appearance.

- DUAL-PURPOSE PAD cleans and shines in the same step. Red side easily adheres to equipment; Gray side for more abrasive cleaning of coated surfaces.
- Can be used on newly coated floor surfaces.
- Long-lasting performance.
- up to 250,000 sq.-ft.
- Available in three common sizes. - (13", 16", 17" and 20").