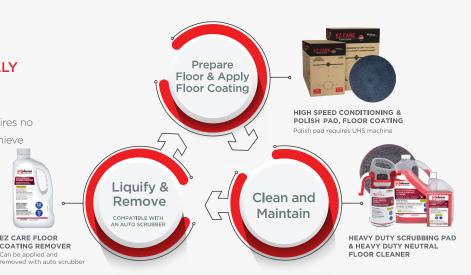

# SC JOHNSON PROFESSIONAL® THE EZ CARE FLOOR CARE SYSTEM

REVOLUTIONARY SYSTEM SAVES TIME AND LABOR COST vs. CONVENTIONAL STRIPPING

SIMPLY INSTALL - MAINTAIN - REMOVE

EZ Care is an integrated floor care system suitable for a variety of substrates that allows you to achieve a durable, high-gloss finish with no more than 4 coats and eliminates the manual procedure of conventional stripping. This reduces the time it takes to maintain a floor giving you the ability to redeploy labor to other important tasks.

# **EZ CARE SAVES TIME AND MONEY** BY NOT HAVING TO CONVENTIONALLY STRIP THE FLOOR

SIMPLY INSTALL - MAINTAIN - REMOVE

Beginning with a bare floor, the EZ Care system requires no more than four coats of EZ Care Floor Coating to achieve a durable, high-gloss shine on a variety of substrates. When it's time to refinish the floor, up to four coats of floor coating can be completely removed in one pass with an auto scrubber returning the floor to bare. Stripping with conventional stripping

## **EZ Care Floor Coating Remover**

Groundbreaking cleaner technology compatible with an auto scrubber.

- Liquify EZ Care Floor Coating for safe, fast removal of up to four coats in one pass.
- Eliminates conventional manual stripping.
- Increases productivity, slashing the time and labor needed for a full removal and recoat.
- Streamlines the floorcare workflow, reduces crew size, and simplifies training vs. conventional floor stripping.

## **EZ Care High Speed Conditioning and Polish Pad**

Patent pending pad technology prepares the floor for application of finish resulting in a high gloss shine.

- Smooths and conditions the floor prior to finish application.
- Contributes to a durable high-gloss shine with fewer coats.
- Improves the condition and appearance of the floor over time.
- Available in two common sizes - (20" and 27").

## **EZ Care Heavy Duty Scrub Pad**

Effectively removes scuffs, scratches and black heel marks - reducing burnishing and maintaining the floor's high gloss appearance.

- DUAL-PURPOSE PAD cleans and shines in the same step. Red side easily adheres to equipment; Gray side for more abrasive cleaning of coated surfaces.
- Can be used on newly coated floor surfaces.
- Long-lasting performance.
- up to 250,000 sq.-ft.
- Available in three common sizes. - (13", 16", 17" and 20").