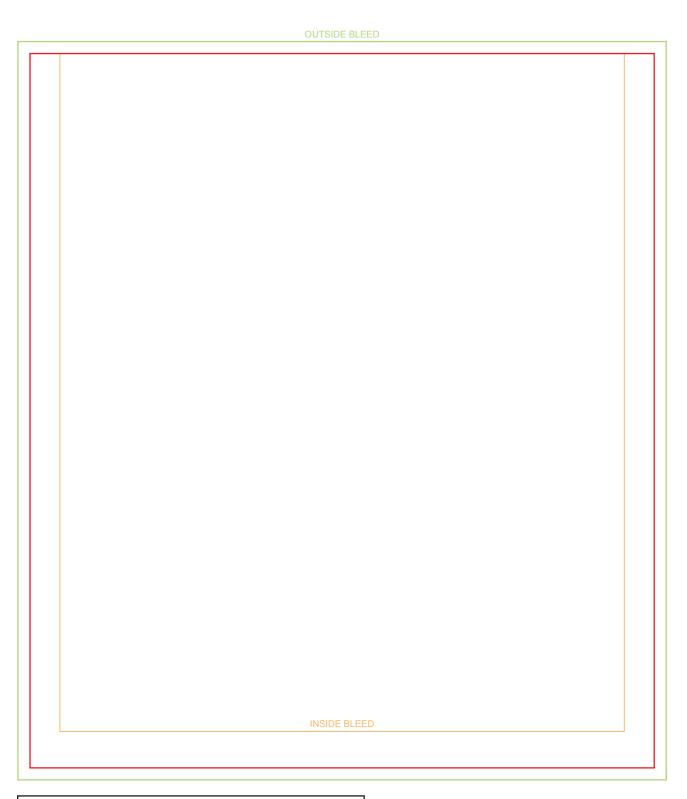

#### **DESIGN YOUR OWN HEADER TEMPLATE**

 PRINT AREA :
 [171.45mm] 6.750" X [195.28mm] 7.688"

 TRIM/DIE SIZE :
 [165.10mm] 6.500" X [188.93mm] 7.438"

 SUBSTRATE :
 [0.25mm] 0.010" GLOSS LITHO STOCK