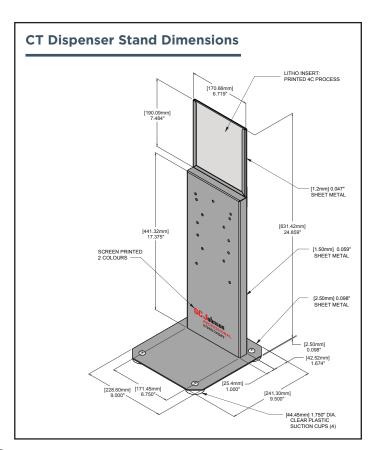

# **Countertop Silver Dispenser Stand**

#### FEATURES

For use with manual and touch-free dispensers

Strong suction cup hold for use on countertops.

Easy to assemble with only three main parts (assembly tools included)

Optional signage to customize the header with your message or logos (template provided below)

Sturdy metal construction

Durable coating to protect against wear & tear

Low profile base to maximize stability

Able to be fixed permanently to flat surfaces (hardware not included)