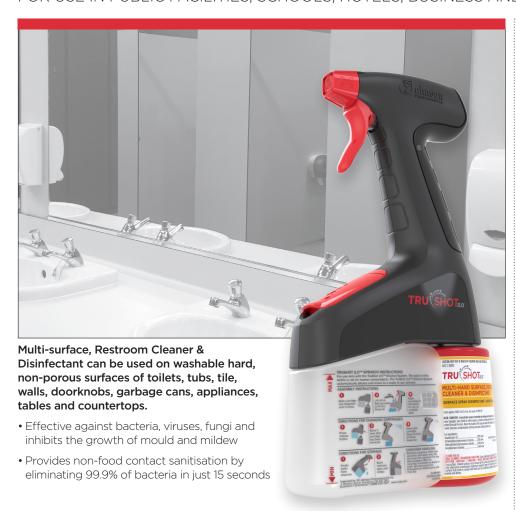

## **TruShot 2.0™ MULTI-SURFACE, RESTROOM CLEANER & DISINFECTANT**

ONE-STEP DISINFECTANT FOR NON-POROUS WASHROOM SURFACES. FOR USE IN PUBLIC FACILITIES, SCHOOLS, HOTELS, BUSINESS AND OFFICE BUILDINGS.

**USE INSTRUCTIONS:** Refer to label for complete use instructions.

## TruShot 2.0™ Multi-Surface, Restroom Cleaner & Disinfectant is **EFFECTIVE AGAINST**:

TruShot 2.0™ MULTI-SURFACE, RESTROOM CLEANER & DISINFECTANT is entered in the ARTG, AUST L 388182